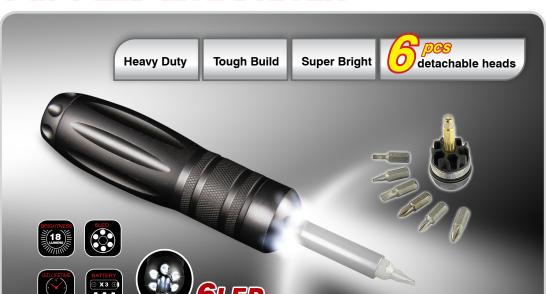

## 7 in 1 LED LITE DRIVER

**Advantages:** This Camelion 7 in 1 LED lite driver integrates a 6LED flashlight and a multi-functional screwdriver set. The flashlight is powered by 3AAA size batteries and the LEDs are never need to replace. The multi-functional screwdriver set includes 6pcs detachable heads that fit for different screw types. It is the ideal choice for both indoor and outdoor activities such as family, car, factory work and tool-shop repair work.

#### **Main Features**

- **Durable** The easy grip body is constructed of aluminum alloy and has an anodized surface.
- 7 In 1 Convenient use as a portable 6LED flashlight and 6 types of different screwdrivers.
- 6 Detachable Screwdriver Heads are made of Cr-V steel alloy and can be easily fixed by magnetic locking mechanism, heavy duty and fit for different screw types.
- Long Lifespan LEDs provides outstanding illumination, high energy efficiency and never need replacing.
- Fashion and Portable Colorful, anodized surfaces and compact design.
- Convenient Powered by widely available AAA battery

#### **Specifications**

| Power Source               | AAA size battery (x 3)     |  |  |
|----------------------------|----------------------------|--|--|
| Light Source               | 5mm super bright LED (x 6) |  |  |
| Lighting Mode              | ON / OFF                   |  |  |
| Continuous operating time* | 35 Hours                   |  |  |