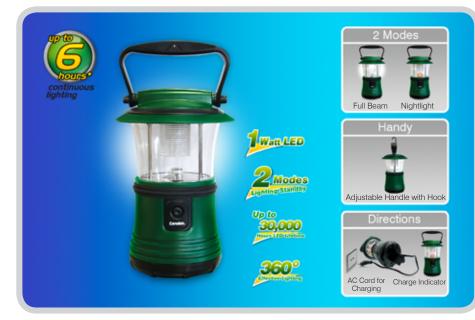

# **Rechargeable LED Lantern**

RS650

**Advantages:** This compact rechargeable lantern is powered by a built-in SLA battery that offers two lighting modes for different situations. The incredible bright, efficient LED, helps ensure outstanding performance and durability. This lamp is an ideal choice for both camping and domestic activities.

#### **Main Features**

- Effective Lighting Range 360° with 1W LED lamp and a Light Diffuser
- Two Lighting Modes Full Beam and Nightlight Modes
- Practical Easy Grip And adjustable handle with Hook
- Overcharge and Over-discharge Protection Ensures battery's long life
- Long Battery Life Ensures environmental Protection
- Long Operating Time Up to 6 hours of continuous use on one charge\*
- Charging Indicator

#### **Specifications**

| Voltage                 | AC 110V/220V, 50/60 Hz                          |
|-------------------------|-------------------------------------------------|
| Charging Time           | 12 hours(220V input) or 24<br>hours(110V input) |
| Duration Time           | 6 hours (Full Beam)                             |
| Rechargeable<br>Battery | Sealed Lead Acid 4V, 700<br>mAh, 500 cycles     |
| Size                    | 120 x 120 x 232mm                               |