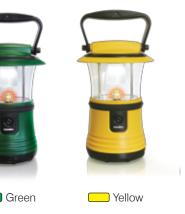

two lighting modes for different situations. The incredible bright, efficient LED, helps ensure outstanding performance and durability. This lamp is an ideal choice for both camping and domestic activities.

#### When

**Available Now** 

#### **Sales Tips**

Suggested Consumer Markets: Camping, Industrial Workers, Professionals Home Use

Suggested Message to Consumers: Bright, Handy, Easy to Use & Long-lasting Suggested Retail Markets: Electronic & Appliances outlets, Supermarkets Suggested Regions: Global Distribution

#### **Info & Sales Resources**

For latest information please visit our web Page www.camelionbattery.com or contact your local Camelion sales office

#### **How To Order**

Contact us: info@camelionbattery.com or your local Camelion Sales Agent

## **Available Colors**



#### **Main Features**

- Effective Lighting Range 360° with 1W LED lamp and a Light Diffuser
- Two Lighting Modes Full Beam and Nightlight Modes
- Practical Easy Grip And adjustable handle with Hook
- Overcharge and Over-discharge Protection Ensures battery's long life
- Long Battery Life Ensures environmental Protection
- Long Operating Time Up to 6 hours of continuous use on one charge\*
- Charging Indicator

\*Camelion 2012 Lab Test

#### **Specifications**

| Voltage                 | AC 110V/220V, 50/60 Hz                          |
|-------------------------|-------------------------------------------------|
| Charging Time           | 12 hours(220V input) or 24<br>hours(110V input) |
| Duration Time           | 6 hours (Full Beam)                             |
| Rechargeable<br>B